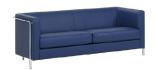

| PRODUCT STYLE | WIDTH | DEPTH | SEAT/HEIGHT |
|---------------|-------|-------|-------------|
| Armchair      | 32"   | 30"   | 16"/28"     |
| Settee        | 60"   | 30"   | 16"/28"     |
| Sofa          | 78"   | 30"   | 16"/28"     |

FRAME: Black, Metallic Silver, Metallic Champagne, Metallic Gunmetal, Chrome

Manufactured in United States

Design: Wolfgang C.R. Mezger; 2004