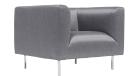

## Haworth Collection | q\_bic

| PRODUCT STYLE | WIDTH | DEPTH | SEAT/HEIGHT |
|---------------|-------|-------|-------------|
| Armchair      | 37"   | 34"   | 17"/28"     |
| Settee        | 65"   | 34"   | 17"/28"     |
| Sofa          | 78"   | 34"   | 17"/28"     |
| Bench - Small | 34"   | 34"   | 18"         |
| Bench - Large | 64"   | 26"   | 18"         |

LEGS: Black, Metallic Silver, Metallic Champagne, Metallic Gunmetal, Chrome Manufactured in United States

Design: Markus Denstädt; 1998