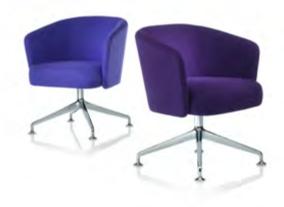

## Upholstery:

Surface 1: The fabric of the seat
Surface 2: The fabric of the back inner
Surface 3: The fabric of the back outer