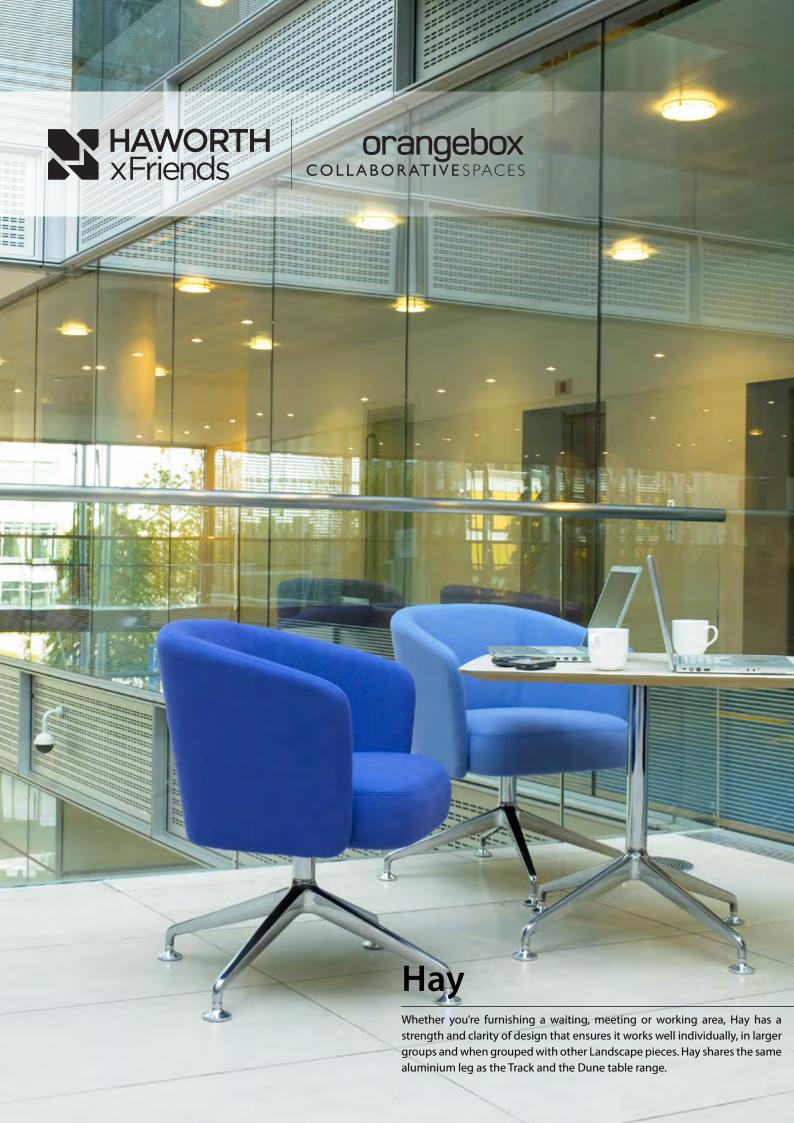

Swivel armchair on 4 star base



Swivel armchair on flat 4 star base



Swivel armchair on wire base



# Hay

# **Standard Product Information**

Fully upholstered seat with moulded foam. Frame: Mild steel integrally moulded.

Column: Mid steel finished in painted metalic silver

(SEHYAMS& SEHYAMF).

Legs: Die-cast aluminium 4 star base finished in painted metalic silver (SEHYAMS).

Die-cast aluminium flat 4 star base finished in painted metalic silver (SEHYAMF).

Wire frame:  $\Phi$  12.7mm steel wire frame finished in painted metalic silver (SEHYAMW).

Feet: Glide finished in painted metalic silver as standard. Castor is as option with up charge (SEHYAMS).

#### Glide:

Standard glides, with 3 other kinds available, with no up charge (SEHYAMF).

Soft glide: For stone, slate, terr