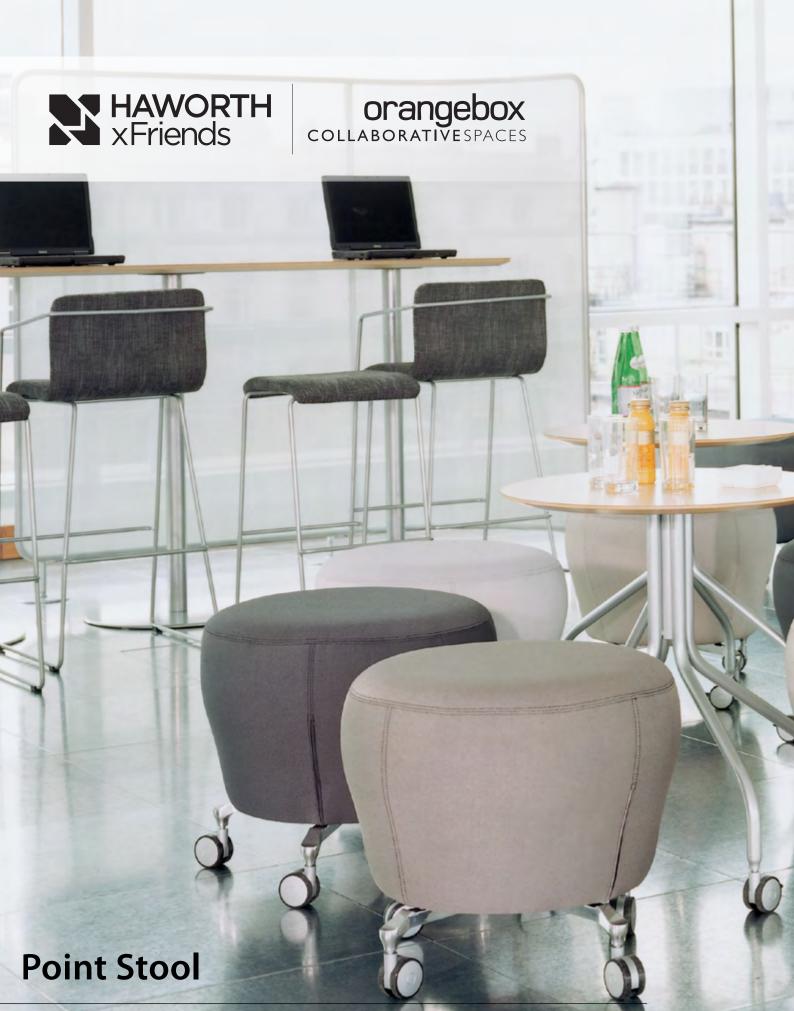

# **Point Stool**

The simplest of all Orangebox upholstered products and perhaps the most usable. Works harmoniously with contemporary products, or you can achieve an unexpected twist in more conservative settings with careful selection of fabric or leather. Can be specified with glides, castors or disc base