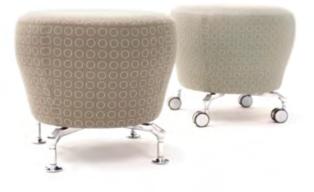

The simplest of all Orangebox upholstered products and perhaps the most usable. Works harmoniously with contemporary products, or you can achieve an unexpected twist in more conservative settings with careful selection of fabric or leather. Can be specified with glides, castors or disc base

### **Standard Product Information**

Fully upholstered seat with cut foam. Frame: Plywood and hardwood with glued and screwed joints.

Legs: Cast aluminium finished in painted metalic silver. Feet: Castor with two tone as standard. Glide is as option with upcharge.