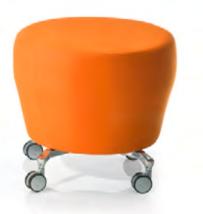

The simplest of all Orangebox upholstered products and perhaps the most usable. Works harmoniously with contemporary products, or you can achieve an unexpected twist in more conservative settings with careful selection of fabric or leather. Can be specified with glides, castors or disc base

### **Standard Product Information**

Fully upholstered seat with cut foam. Frame: Plywood and hardwood with glued and screwed joints.

Legs: Cast aluminium finished in painted metalic silver. Feet: Castor with two tone as standard. Glide is as option with upcharge.