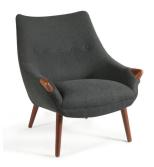

# Mama Bear & Mini Bear

collaborative seating by Matzform

Matzform brings fine design, heirloom quality and eco-awareness together. MatzForm is simplicity and quality. It is the embodiment of furniture that you will always treasure, and always use; timeless, durable, and eminently functional.

## Mama Bear & Mini Bear

Surface1: The fabric of the seat cushion Surface2: The fabric of the carcass (Exclude SEMFMI)

Mama Bear

H: 860 mm D: 800 mm W: 720 mm