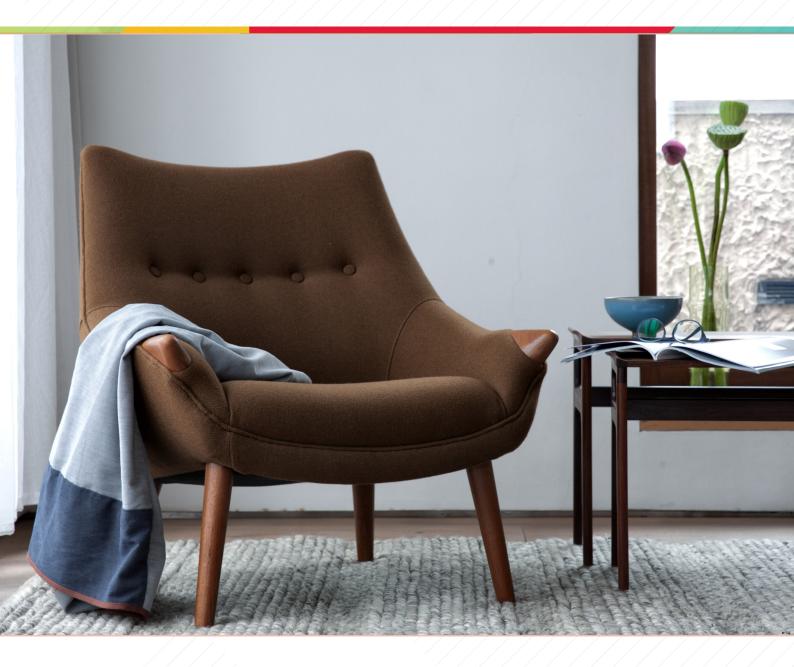

# Mama Bear & Mini Bear

collaborative seating by Matzform

Matzform brings fine design, heirloom quality and eco-awareness together. MatzForm is simplicity and quality. It is the embodiment of furniture that you will always treasure, and always use; timeless, durable, and eminently functional.

## Mama Bear & Mini Bear

#### FEATURES

FRAME: Solid wood and plywood inside with glued and screwed joints. FINISH: Wood frame outside with natural oak,

optional with teak stained oak, walnut stained oak. FOAM: Polyurethane foam with CAL117. UPHOLSTERY:

Surface1: The fabric of the seat cushion Surface2: The fabric of the carcass (Exclude SEMFMI)

Mama Bear

H: 860 mm D: 800 mm W: 720 mm