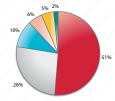

#### MATERIAL CONTENT based on Return Focus Pod

#### Materials by % of Total Weight

FSC Sourced Wood
MDF
Mild Steel
Foam (Waste Recycled)
Plastic and Steel
Others, including Nano fibre