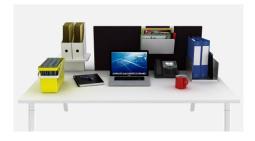

# Yourway Worktools

**Product Sheet** 

# Smart Space, Smart Tools

Seamlessly integrated to Infinity and AllWays, Yourway Worktools further enhance flexible working in workspace by promoting collaboration, organization and personalization in an intuitive and non-descriptive manner.

Yourway worktools offers wide range solutions put into different buckets based on their application: Organize Myself, Organize My Work, Define My Space, Remind Myself and Expand My Space.



# **Yourway Worktools**



## Seamlessly integrated to Infinity and AllWays



#### Collaborate

Yourway Worktools to balance between interaction & collaboration.



#### **Prioritize**

Yourway Worktools to promote flows, creative practices and processes.



### **Personalize**

Yourway Worktools to personalize workspace.