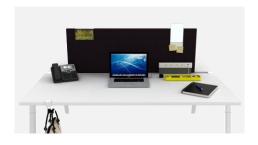

# Yourway Worktools

**Product Sheet** 

# Smart Space, Smart Tools

Seamlessly integrated to Infinity and AllWays, Yourway Worktools further enhance flexible working in workspace by promoting collaboration, organization and personalization in an intuitive and non-descriptive manner.

Yourway worktools offers wide range solutions put into different buckets based on their application: Organize Myself, Organize My Work, Define My Space, Remind Myself and Expand My Space.



# **Yourway Worktools**



## Seamlessly integrated to Infinity and AllWays



#### Collaborate

Yourway Worktools to balance between interaction & collaboration.



#### **Prioritize**

Yourway Worktools to promote flows, creative practices and processes.



### **Personalize**

Yourway Worktools to personalize workspace.