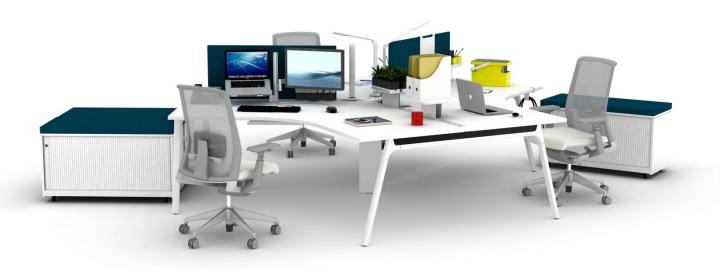

# Smart Space, Smart Tools

Seamlessly integrated to Infinity and AllWays, Yourway Worktools further enhance flexible working in workspace by promoting collaboration, organization and personalization in an intuitive and non-descriptive manner.

Yourway worktools offers wide range solutions put into different buckets based on their application: Organize Myself, Organize My Work, Define My Space, Remind Myself and Expand My Space.