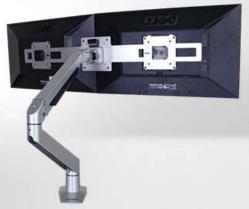

## Monitor Arm – Dual Arm with Crossbar

Model #HWS-S202 Leadtime: 3 weeks Warranty: 5 years

- Free movement arm for a dual monitors provides unlin for optimal ergonomic comfort
- Constant force function (gas cylinder) allows easy adju comfortable viewing
- Simple installation from top of desk
- Compact design allows use in narrow places