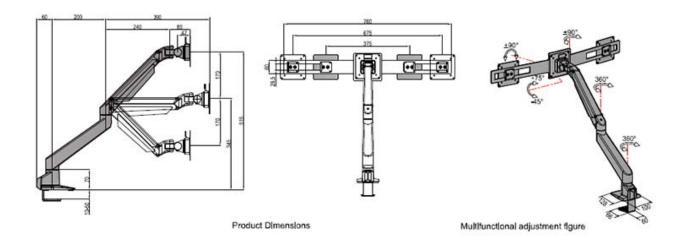

| Technical parameter |                |          |             |        |       |         |                                               |            |             |                                    |               |
|---------------------|----------------|----------|-------------|--------|-------|---------|-----------------------------------------------|------------|-------------|------------------------------------|---------------|
|                     |                | ļ        |             |        | Ô     | 00      |                                               |            | O           | Desk thickness<br>application (mm) |               |
| LCD Size            | Wt,Capadty(kg) | Lift(mm) | TIL         | Swivel | Pivot | VESA    | Packing<br>size(mm)                           | NW (kg)    | GW(kg)      | Thru<br>desk                       | desk<br>clamp |
| <b>\$</b> 24"       | 2-10           | 340      | +75° ~ -45° | ±90*   | ± 90° | 75*75   | S1008mer2475*195*140<br>S1000uter1490*210*440 | Inner: 3.5 | Inner; 3,8  | 60                                 | 50            |
|                     |                |          |             |        |       |         | Inner/outer; 3/1                              | Outer:10,5 | Outer: 11.9 |                                    |               |
|                     | 9-21           |          |             |        |       | 100*100 | 8Dinner:760*140*45<br>8DOuter:775*155*245     | Inner; 1.7 | Inner; 1.9  |                                    |               |
|                     |                |          |             |        |       |         | Inter/outet 5/1                               | Outer: 8,5 | Outer: 10   |                                    |               |