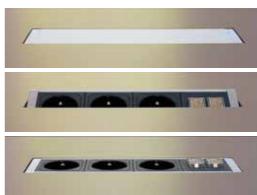

Walnut, oak, cherry, maple... veneers are selected carefully and are sourced from sustainably managed forests where the environment is respected and its renewal looked after.

Vertically retractable power socket (Note: EU socket shown)