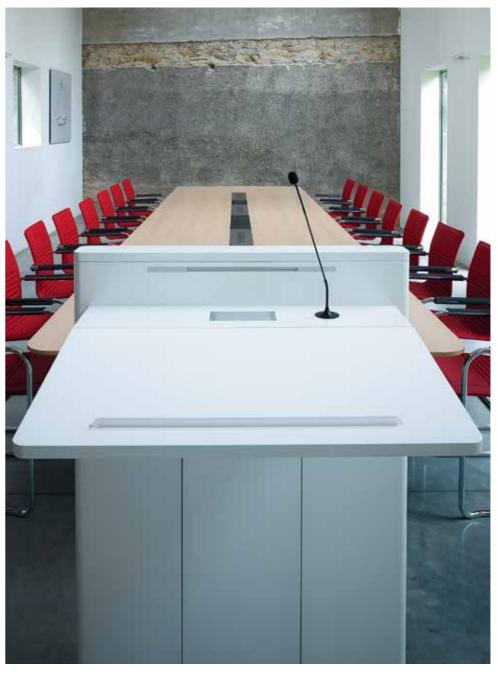

Lectern with integrated technology. The speaker doesn't have to take care of technical details but stays focused on his meeting.

Long conferencing table catering for large team discussion.

The use of high technology is not a constraint anymore; it is now perfectly integrated, discreet and intuitive. Both speaker and audience gain in serenity and efficiency.

Design Albert Holz.

Mirror technique projection system folds away invisibly to leave a clear line of vision.