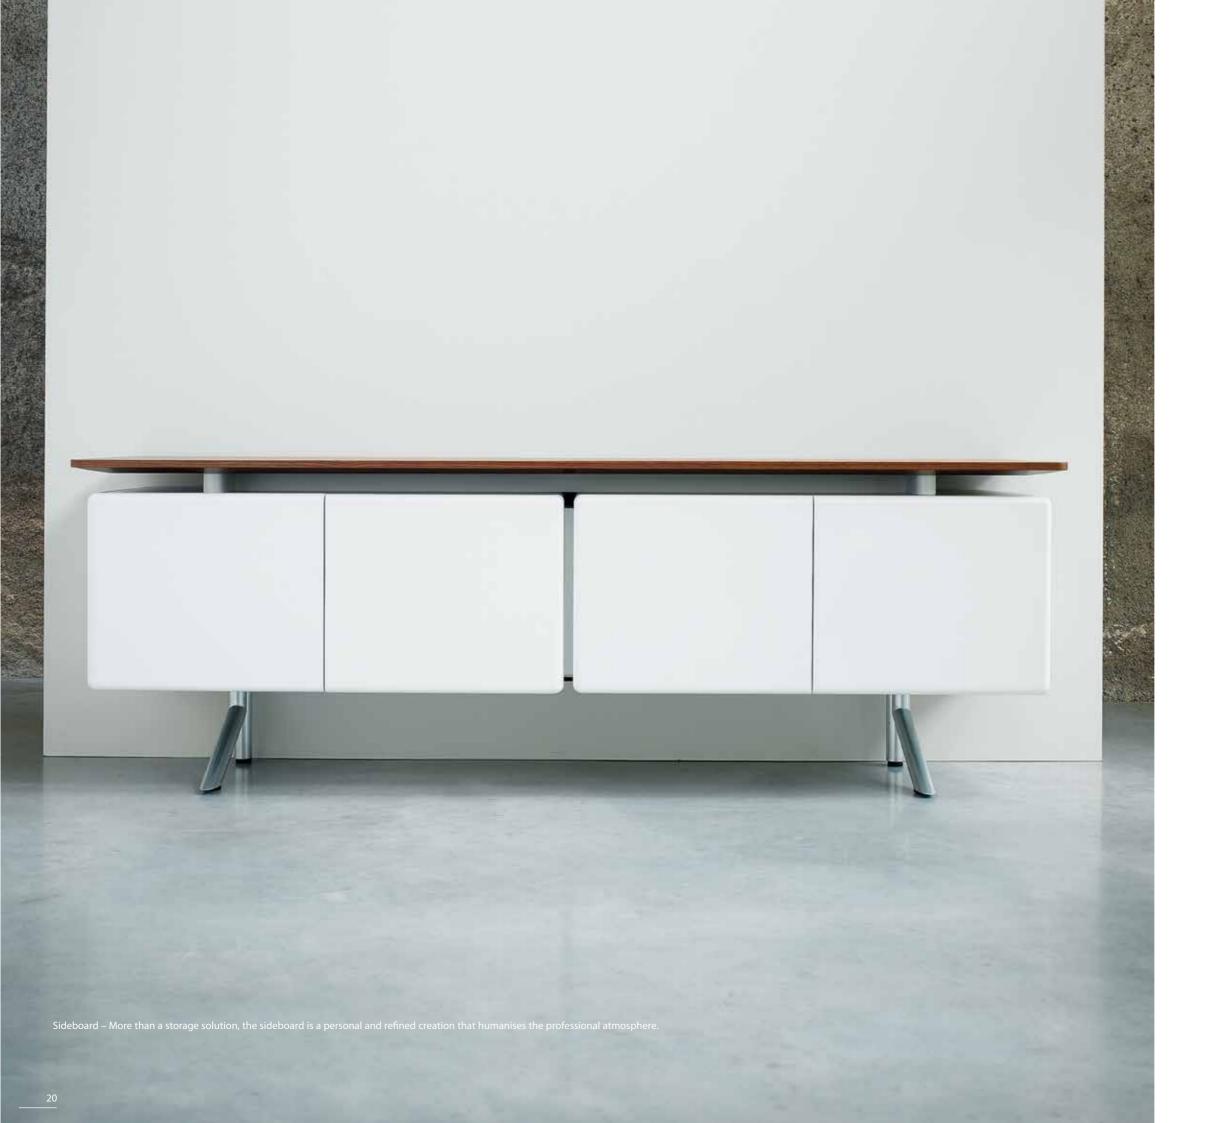

Audience boasts a heritage of more than 60 years in top-of-the-range veneer work.

It offers a wide range of finishes and shapes: rectangular, elliptical, boat, U-shaped, round and square. In addition, ancillary storage, multi-media furniture and a lectern complete the range.

#### Mediacar for projection

It may include a central unit, a video projector and also hold a laptop horizontally. This mobile and versatile item of furniture follows the speaker's movement.

From storage to electrification, everything has been thought of to marry elegance and functionality.

Walnut, oak, cherry, maple... veneers are selected carefully and are sourced from sustainably managed forests where the environment is respected and its renewal looked after.

Vertically retractable power socket (Note: EU socket shown)