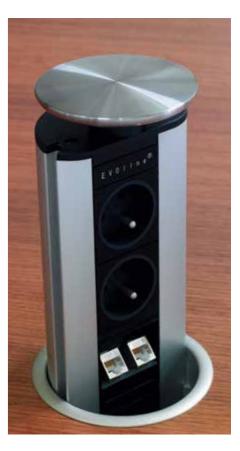

Walnut, oak, cherry, maple... veneers are selected carefully and are sourced from sustainably managed forests where the environment is respected and its renewal looked after.

Vertically retractable power socket (Note: EU socket shown)