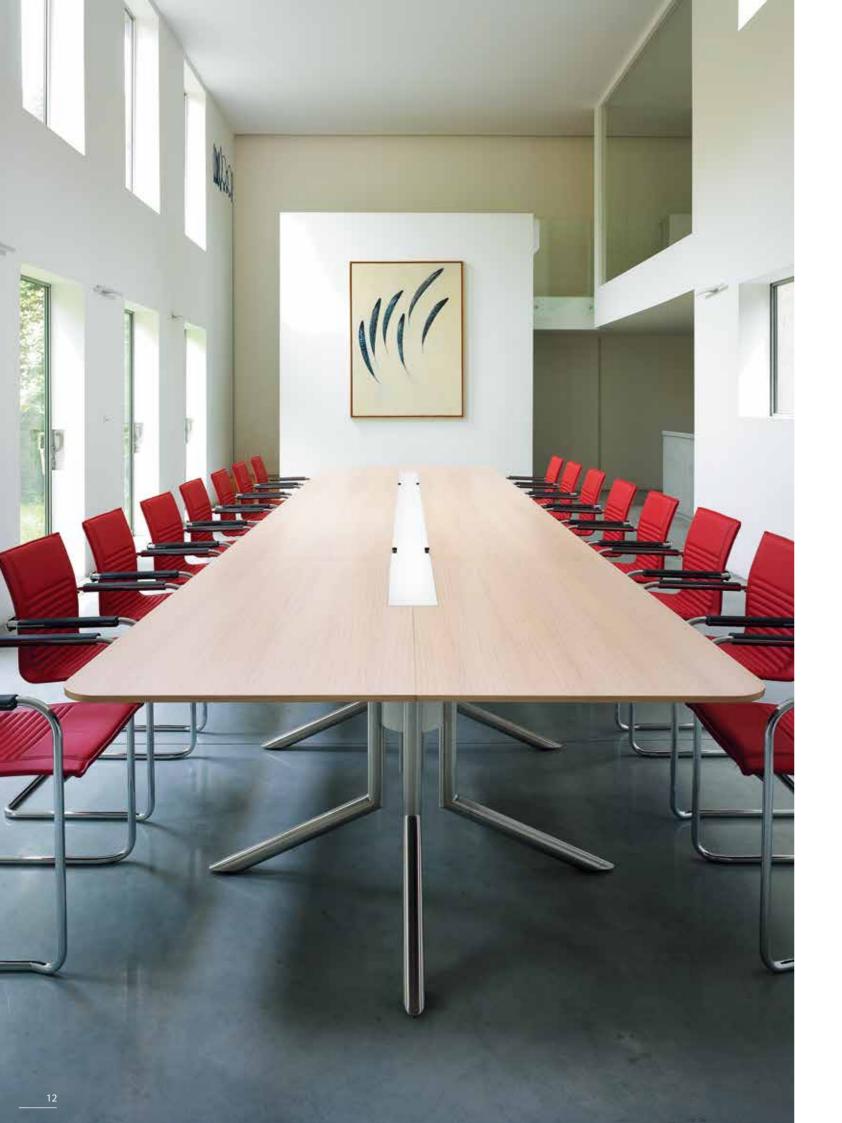

## Conferencing rooms connected to technology

Similar to a fingerprint, a conference table is unique. Audience is a program "a la carte" offering a customized answer to each conference space: integrated technology, functionality and image are foremost in our design.

Lectern with integrated technology. The speaker doesn't have to take care of technical details but stays focused on his meeting.

Long conferencing table catering for large team discussion.

Walnut, oak, cherry, maple... veneers are selected carefully and are sourced from sustainably managed forests where the environment is respected and its renewal looked after.

Vertically retractable power socket (Note: EU socket shown)