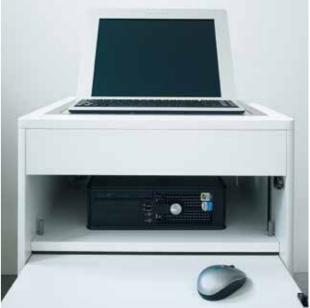

#### Mediacar for projection

It may include a central unit, a video projector and also hold a laptop horizontally. This mobile and versatile item of furniture follows the speaker's movement.

From storage to electrification, everything has been thought of to marry elegance and functionality.

## Mediacar, the speaker's collaborator

Mediacar for projector and laptop to facilitate conferencing.