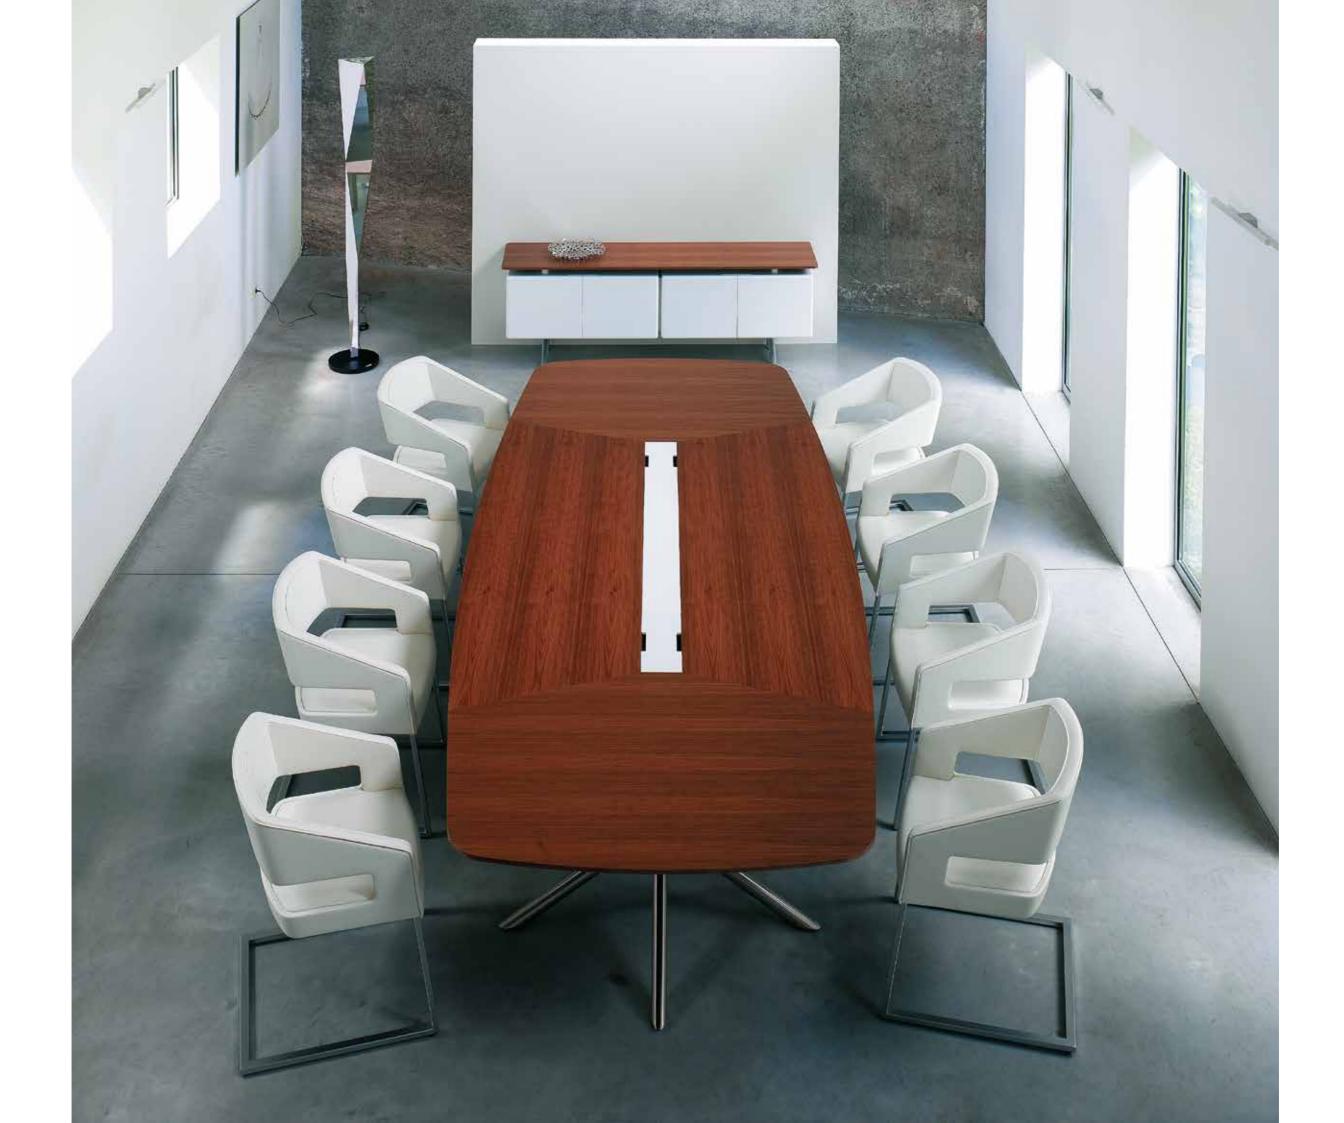

## Conferencing rooms connected to technology

Similar to a fingerprint, a conference table is unique. Audience is a program "a la carte" offering a customized answer to each conference space: integrated technology, functionality and image are foremost in our design.

Audience boasts a heritage of more than 60 years in top-of-the-range veneer work.

It offers a wide range of finishes and shapes: rectangular, elliptical, boat, U-shaped, round and square. In addition, ancillary storage, multi-media furniture and a lectern complete the range.

Lectern with integrated technology. The speaker doesn't have to take care of technical details but stays focused on his meeting.

Long conferencing table catering for large team discussion.

Walnut, oak, cherry, maple... veneers are selected carefully and are sourced from sustainably managed forests where the environment is respected and its renewal looked after.

Vertically retractable power socket (Note: EU socket shown)