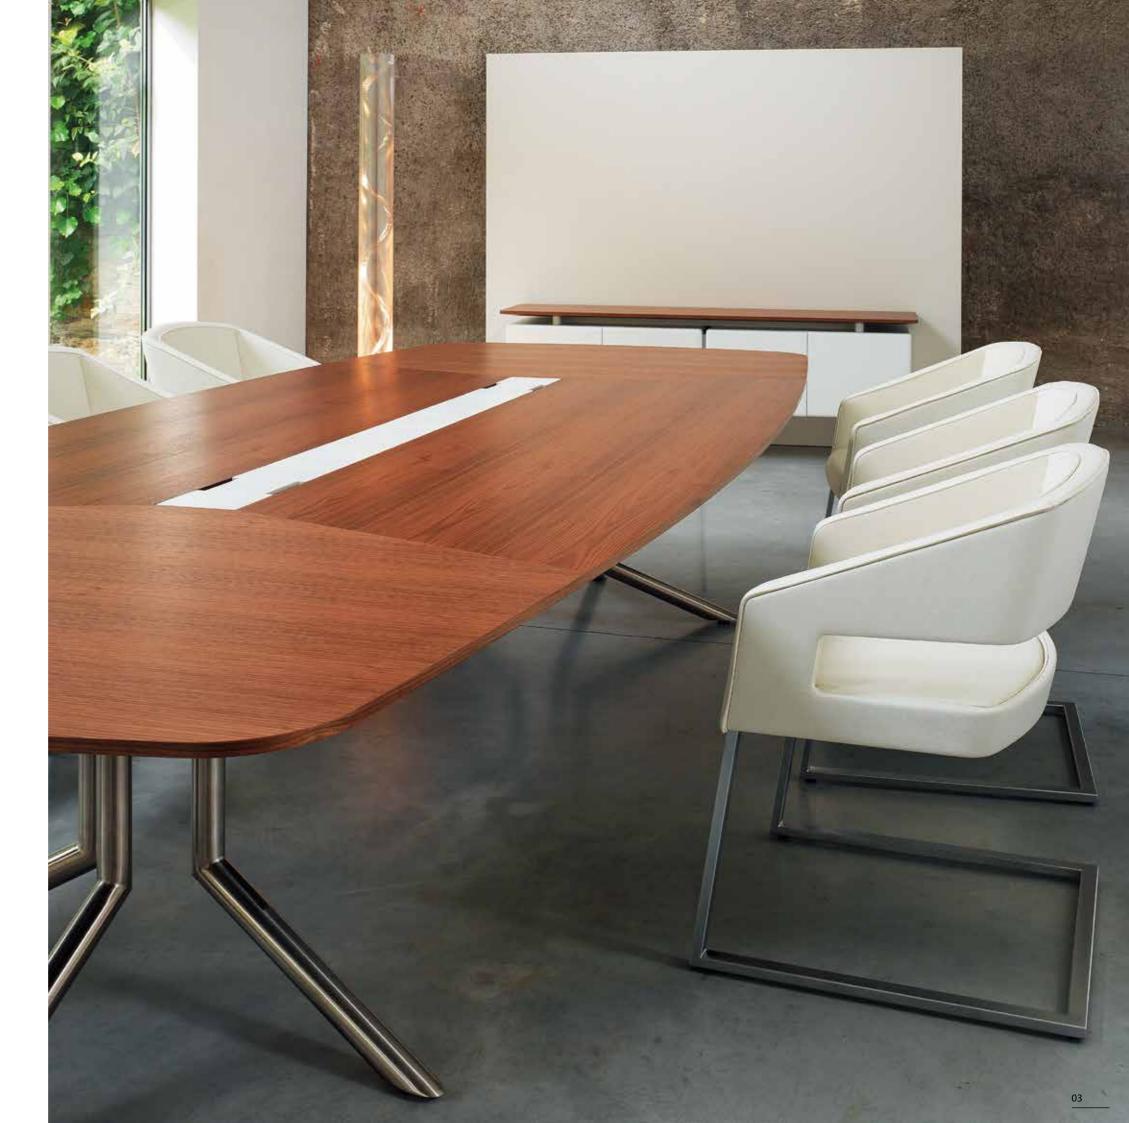

## Conferencing rooms connected to technology

Similar to a fingerprint, a conference table is unique. Audience is a program "a la carte" offering a customized answer to each conference space: integrated technology, functionality and image are foremost in our design.

Audience boasts a heritage of more than 60 years in top-of-the-range veneer work.

It offers a wide range of finishes and shapes: rectangular, elliptical, boat, U-shaped, round and square. In addition, ancillary storage, multi-media furniture and a lectern complete the range.

Walnut, oak, cherry, maple... veneers are selected carefully and are sourced from sustainably managed forests where the environment is respected and its renewal looked after.

Vertically retractable power socket (Note: EU socket shown)