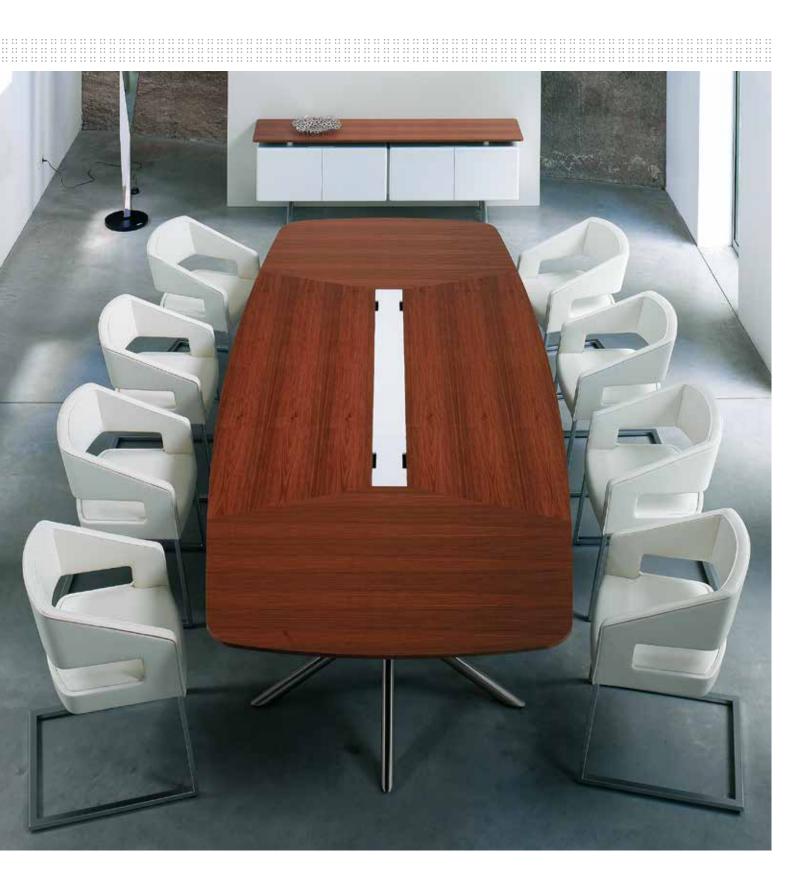

## Conferencing rooms connected to technology

Similar to a fingerprint, a conference table is unique. Audience is a program "a la carte" offering a customized answer to each conference space: integrated technology, functionality and image are foremost in our design.

Audience boasts a heritage of more than 60 years in top-of-the-range veneer work.

It offers a wide range of finishes and shapes: rectangular, elliptical, boat, U-shaped, round and square. In addition, ancillary storage, multi-media furniture and a lectern complete the range.

Lectern with integrated technology. The speaker doesn't have to take care of technical details but stays focused on his meeting.

Long conferencing table catering for large team discussion.

Walnut, oak, cherry, maple... veneers are selected carefully and are sourced from sustainably managed forests where the environment is respected and its renewal looked after.

Vertically retractable power socket (Note: EU socket shown)