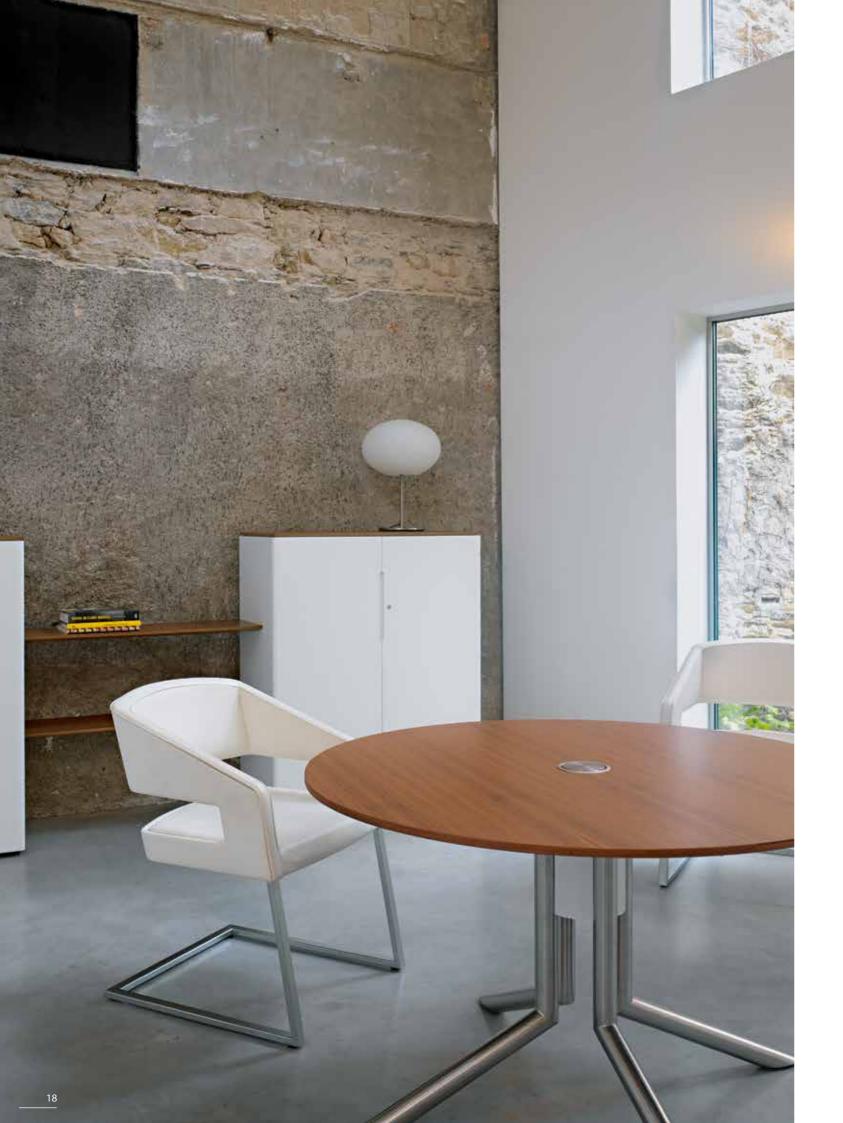

## Conferencing rooms connected to technology

Similar to a fingerprint, a conference table is unique. Audience is a program "a la carte" offering a customized answer to each conference space: integrated technology, functionality and image are foremost in our design.

Audience boasts a heritage of more than 60 years in top-of-the-range veneer work.

It offers a wide range of finishes and shapes: rectangular, elliptical, boat, U-shaped, round and square. In addition, ancillary storage, multi-media furniture and a lectern complete the range.

The use of high technology is not a constraint anymore; it is now perfectly integrated, discreet and intuitive. Both speaker and audience gain in serenity and efficiency.

Design Albert Holz.

Mirror technique projection system folds away invisibly to leave a clear line of vision.