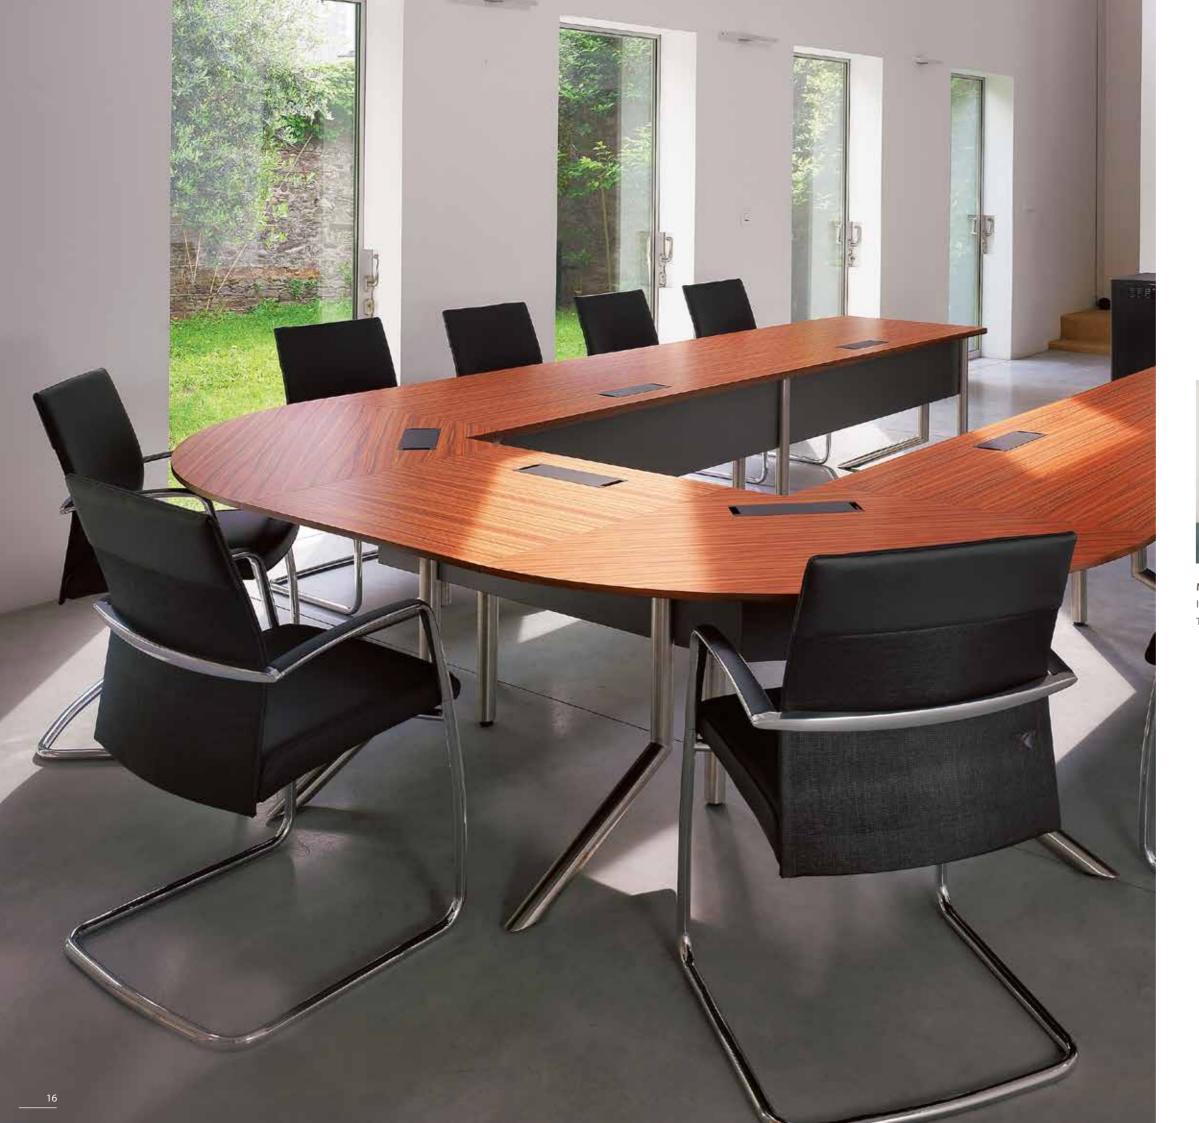

Audience boasts a heritage of more than 60 years in top-of-the-range veneer work.

It offers a wide range of finishes and shapes: rectangular, elliptical, boat, U-shaped, round and square. In addition, ancillary storage, multi-media furniture and a lectern complete the range.

Walnut, oak, cherry, maple... veneers are selected carefully and are sourced from sustainably managed forests where the environment is respected and its renewal looked after.

Vertically retractable power socket (Note: EU socket shown)