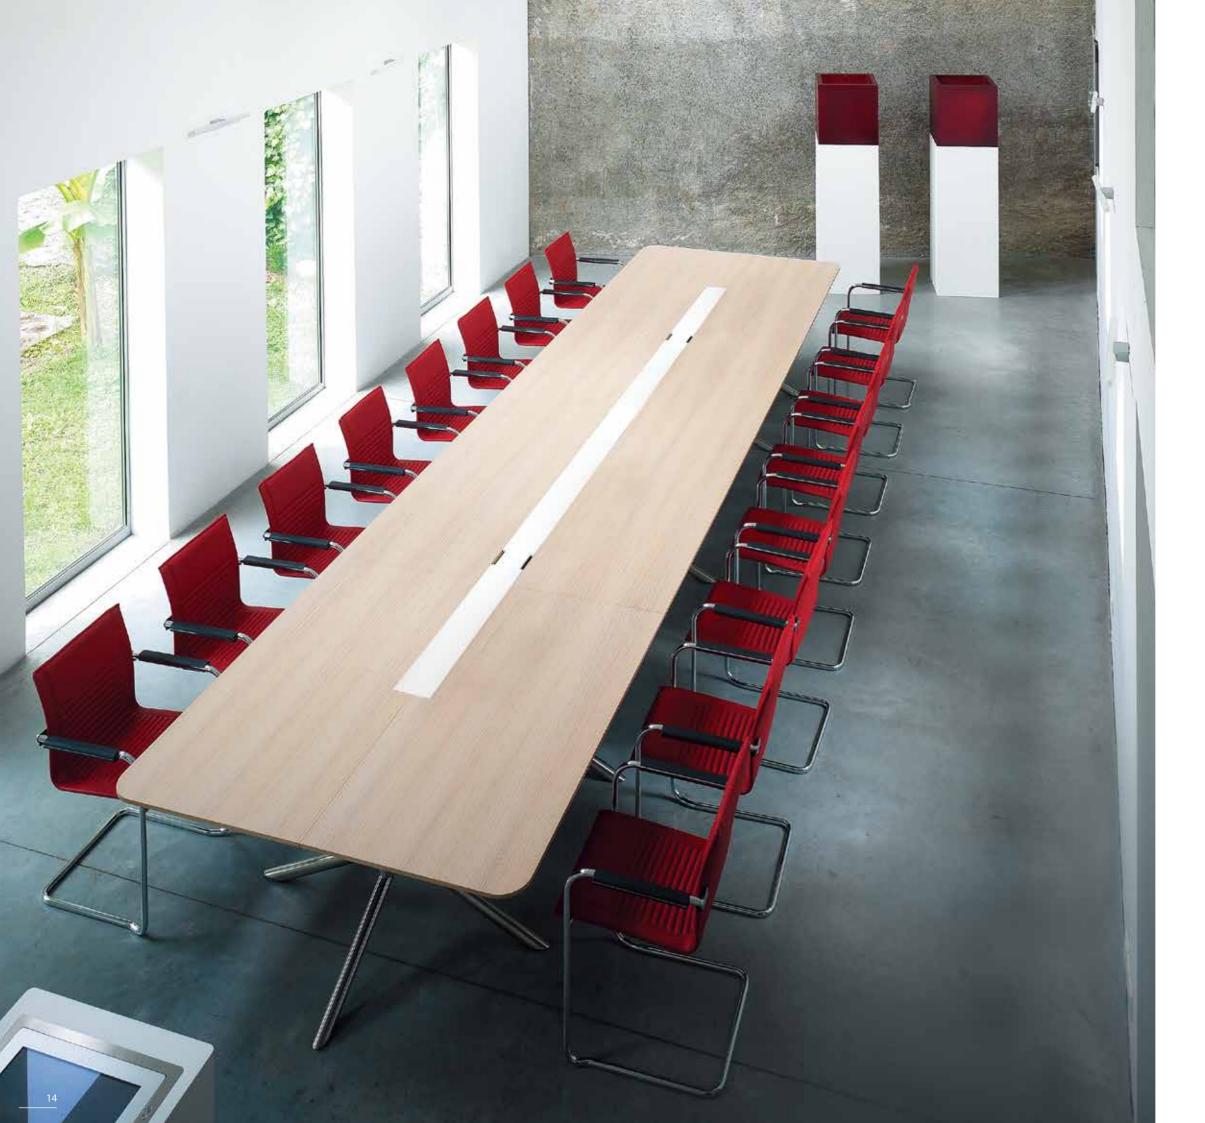

Lectern with integrated technology. The speaker doesn't have to take care of technical details but stays focused on his meeting.

Long conferencing table catering for large team discussion.

Walnut, oak, cherry, maple... veneers are selected carefully and are sourced from sustainably managed forests where the environment is respected and its renewal looked after.

Vertically retractable power socket (Note: EU socket shown)