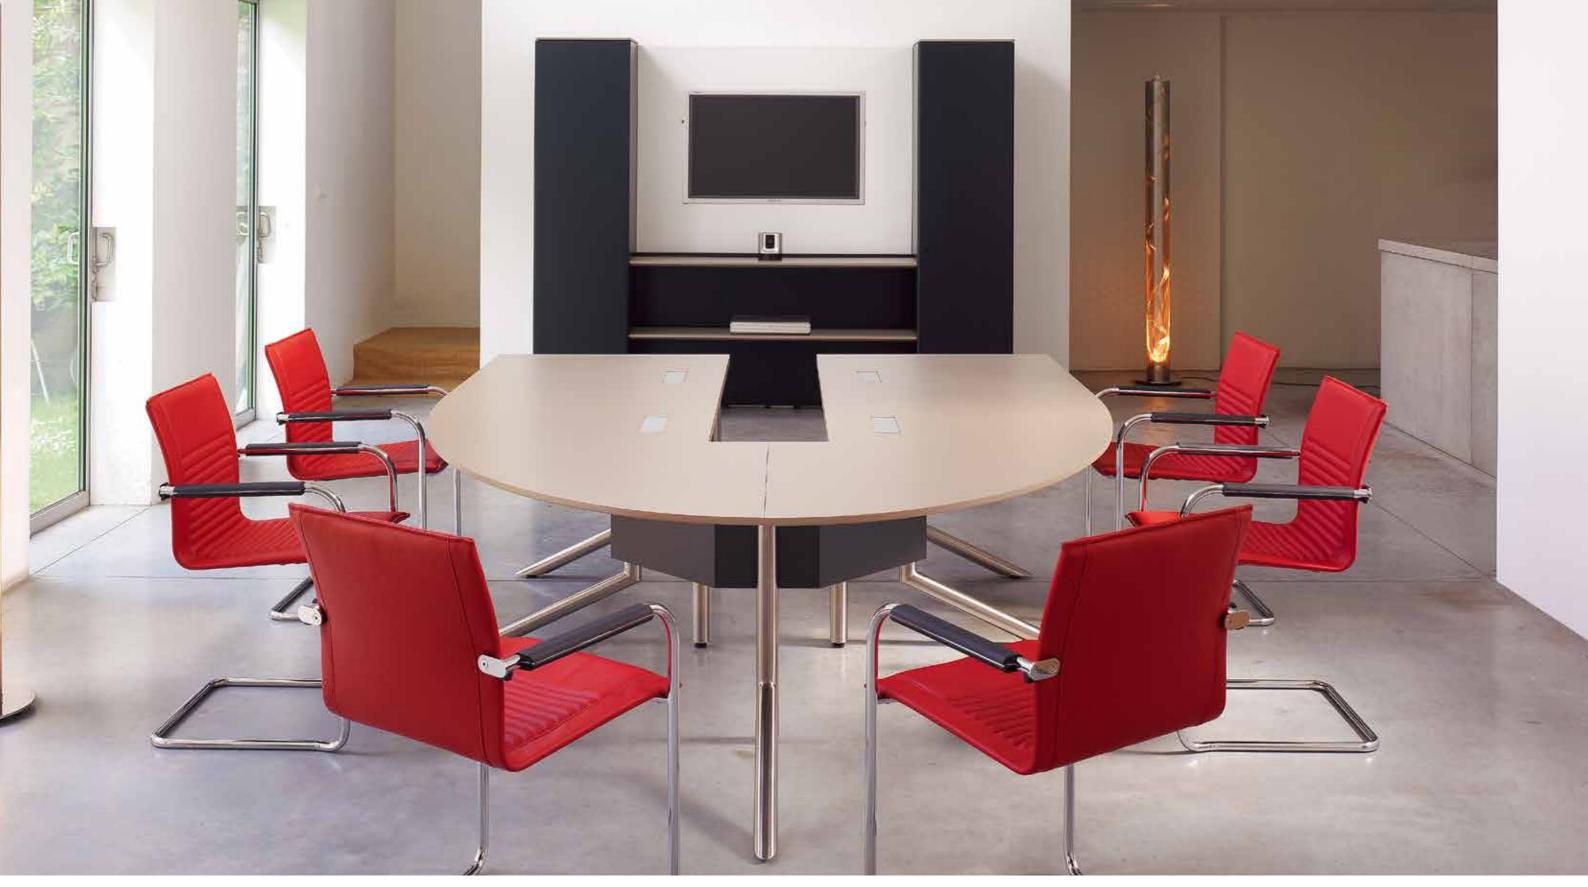

Audience boasts a heritage of more than 60 years in top-of-the-range veneer work.

It offers a wide range of finishes and shapes: rectangular, elliptical, boat, U-shaped, round and square. In addition, ancillary storage, multi-media furniture and a lectern complete the range.

Lectern with integrated technology. The speaker doesn't have to take care of technical details but stays focused on his meeting.

Long conferencing table catering for large team discussion.