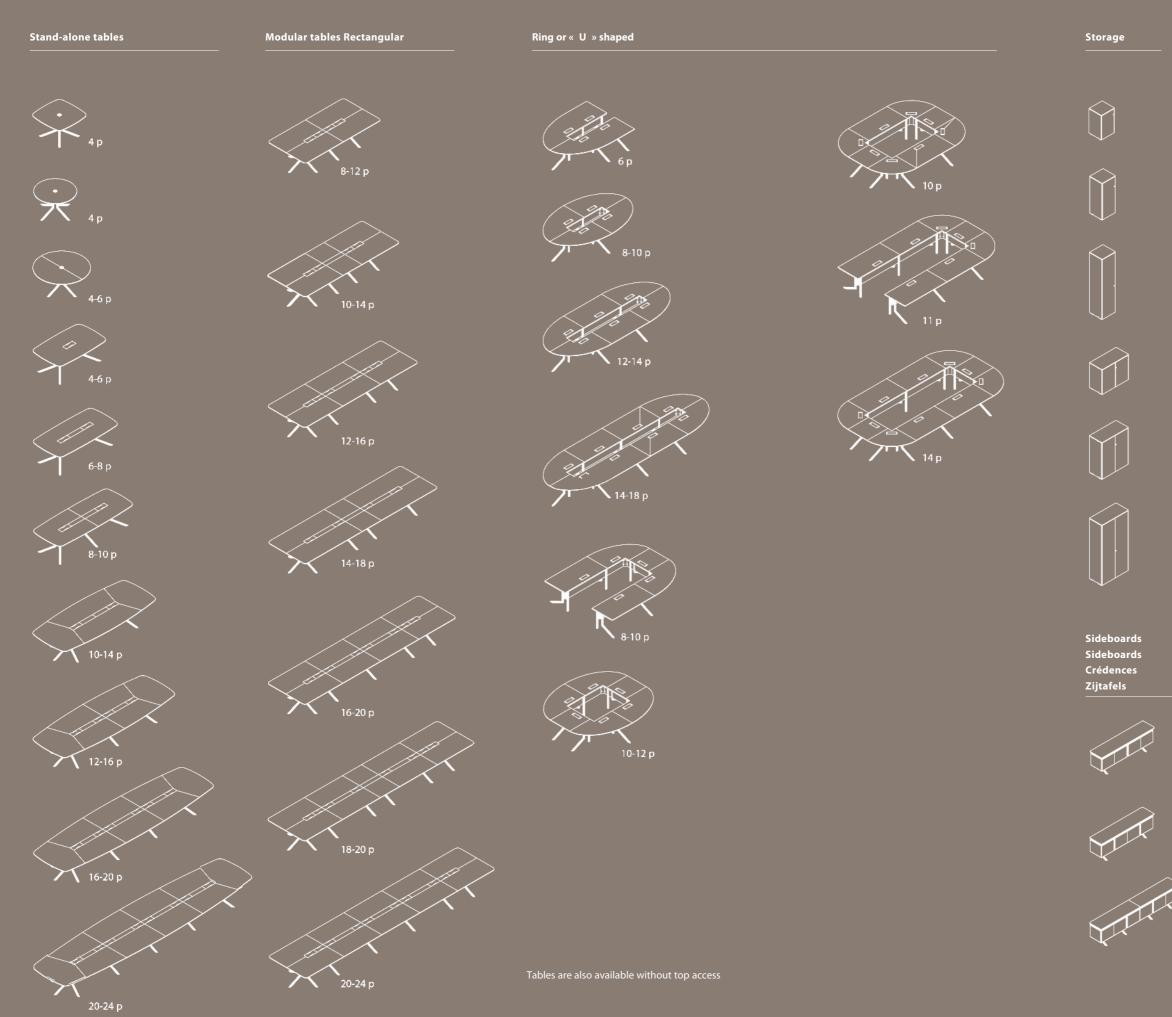

o take care of technical details but stays focused on his meeting.



Long conferencing table catering for large team discussion.





#### Mediacar for projection

It may include a central unit, a video projector and also hold a laptop horizontally. This mobile and versatile item of furniture follows the speaker's movement.





From storage to electrification, everything has been thought of to marry elegance and functionality.

Walnut, oak, cherry, maple... veneers are selected carefully and are sourced from sustainably managed forests where the environment is respected and its renewal looked after.



Vertically retractable power socket (Note: EU socket shown)





## Mediacar, the speaker's collaborator

Mediacar for projector and laptop to facilitate conferencing.

## RANGE OVERVIEW



22

#### Mediacar

#### Configuration examples









#### Lectern Rednerpult Pupitre Lessenaar







Projection wall Projektionswand Mur de projection Projectiewand







Haworth is a registered trademark of Haworth, Inc. ©Haworth Asia Pacific 2015

haworth.com | ap.haworth.com | eu.haworth.com