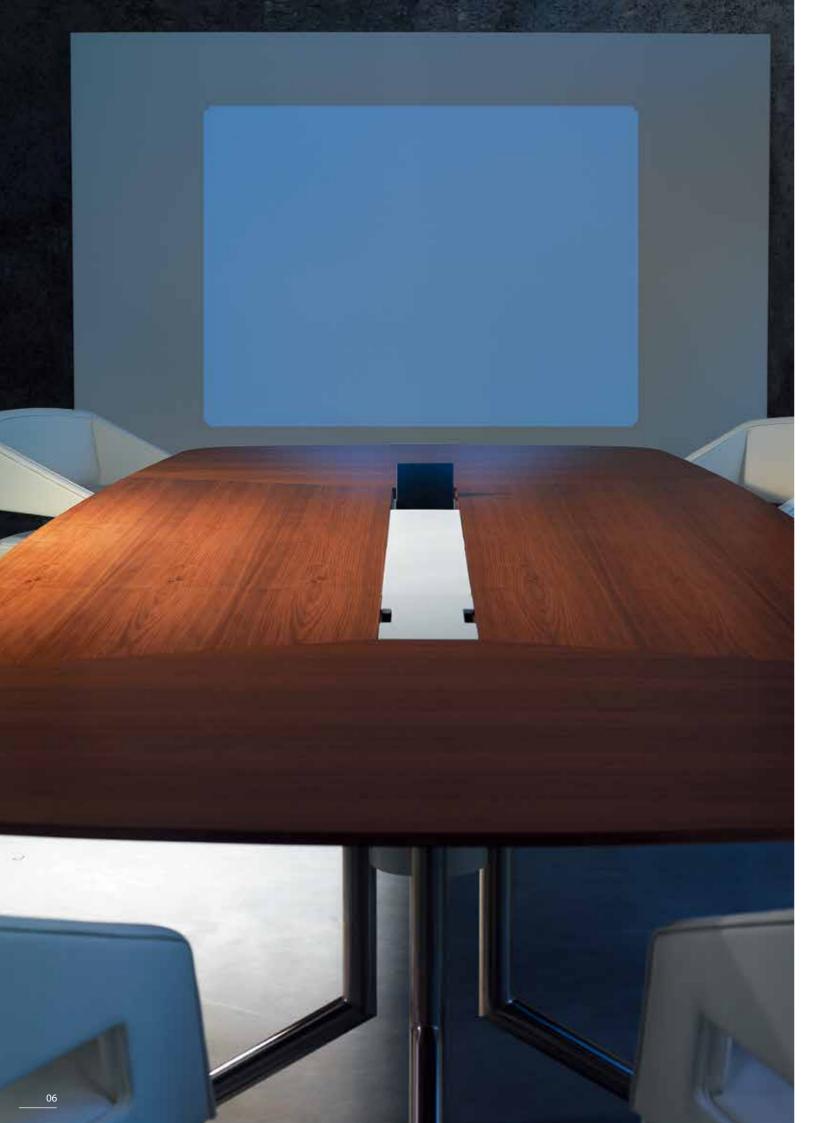

The use of high technology is not a constraint anymore; it is now perfectly integrated, discreet and intuitive. Both speaker and audience gain in serenity and efficiency.

Design Albert Holz.

Mirror technique projection system folds away invisibly to leave a clear line of vision.

Walnut, oak, cherry, maple... veneers are selected carefully and are sourced from sustainably managed forests where the environment is respected and its renewal looked after.

Vertically retractable power socket (Note: EU socket shown)