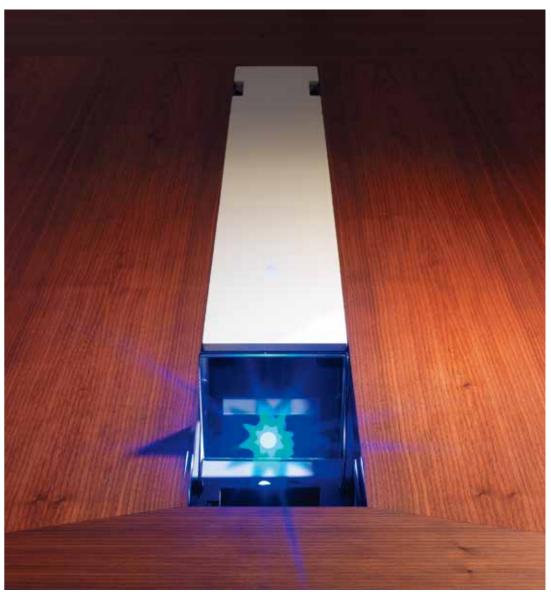

The use of high technology is not a constraint anymore; it is now perfectly integrated, discreet and intuitive. Both speaker and audience gain in serenity and efficiency.

Design Albert Holz.

Mirror technique projection system folds away invisibly to leave a clear line of vision.

Walnut, oak, cherry, maple... veneers are selected carefully and are sourced from sustainably managed forests where the environment is respected and its renewal looked after.

Vertically retractable power socket (Note: EU socket shown)