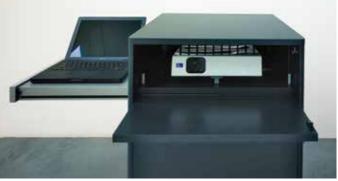

#### Mediacar for projection

It may include a central unit, a video projector and also hold a laptop horizontally. This mobile and versatile item of furniture follows the speaker's movement.

From storage to electrification, everything has been thought of to marry elegance and functionality.

## Mediacar, the speaker's collaborator

Mediacar for projector and laptop to facilitate conferencing.