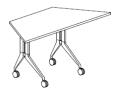

#### Trapezoid

Depth: 750mm Width: 1500mm

# An Effective & Flexible for Training and Learning Space

Planes Training Table, an extension of Planes family catering for learning space. The table comes with a new C-Leg design, straight forward cable management for effective leg room space, configuration and nesting capability.