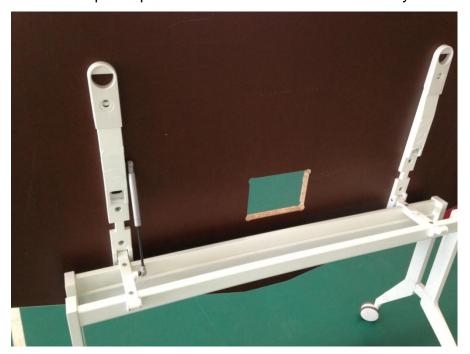

#### **New Flip Top Mechanism**

- Flip top mechanism allows easy access to new power distribution systems
- More space for increased cable capacity
- Nesting capability to save space
- Enables service part tops to be sold without the subassembly