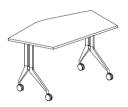

#### Polygon

Depth: 650mm, 750mm Width: 1450mm, 1650mm

**Modesty Panel** 

**Plastic Ganging Bracket** 

# An Effective & Flexible for Training and Learning Space

Planes Training Table, an extension of Planes family catering for learning space. The table comes with a new C-Leg design, straight forward cable management for effective leg room space, configuration and nesting capability.