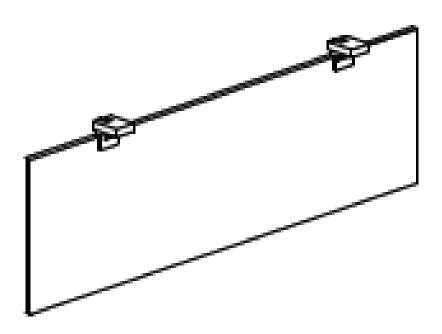

### **Plastic Ganging Clip**

- New ganging mechanism, user-friendly, no tools required
- Recommend 4 per table
- Required for tables with power distribution systems

#### Polygon

Depth: 650mm, 750mm Width: 1450mm, 1650mm

**Modesty Panel** 

**Plastic Ganging Bracket** 