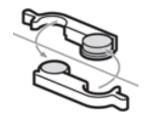

### **Plastic Ganging Clip**

- New ganging mechanism, user-friendly, no tools required
- Recommend 4 per table
- Required for tables with power distribution systems

#### Polygon

Depth: 650mm, 750mm Width: 1450mm, 1650mm

**Modesty Panel** 

**Plastic Ganging Bracket** 