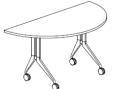

### AP Planes Training Table - Typical Application

#### Statement of Line

Rectangles

Depth: 650mm, 750mm

Width: 1500mm, 1600mm, 1800mm

Half Round

Depth: 750mm Width: 1500mm

Crescent

Depth: 650mm, 750mm