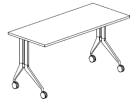

### AP Planes Training Table - Typical Application

#### Statement of Line

Rectangles

Depth: 650mm, 750mm

Width: 1500mm, 1600mm, 1800mm

Half Round

Depth: 750mm Width: 1500mm

Crescent

Depth: 650mm, 750mm