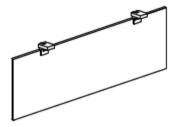

### **Modesty Panel**

- Fabric, LPL and HPL are available
- Hinged bracket modesty panel stays on when table is nesting and also deflects on impact.
- Can be removed without tools for replacement or retrofit.
- Fabric will be railroad orientation to enable full length statement of line.

#### Polygon

Depth: 650mm, 750mm Width: 1450mm, 1650mm

**Modesty Panel** 

**Plastic Ganging Bracket** 