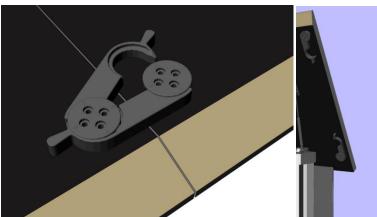

### **Plastic Ganging Clip**

- New ganging mechanism, user-friendly, no tools required
- Recommend 4 per table
- Required for tables with power distribution systems