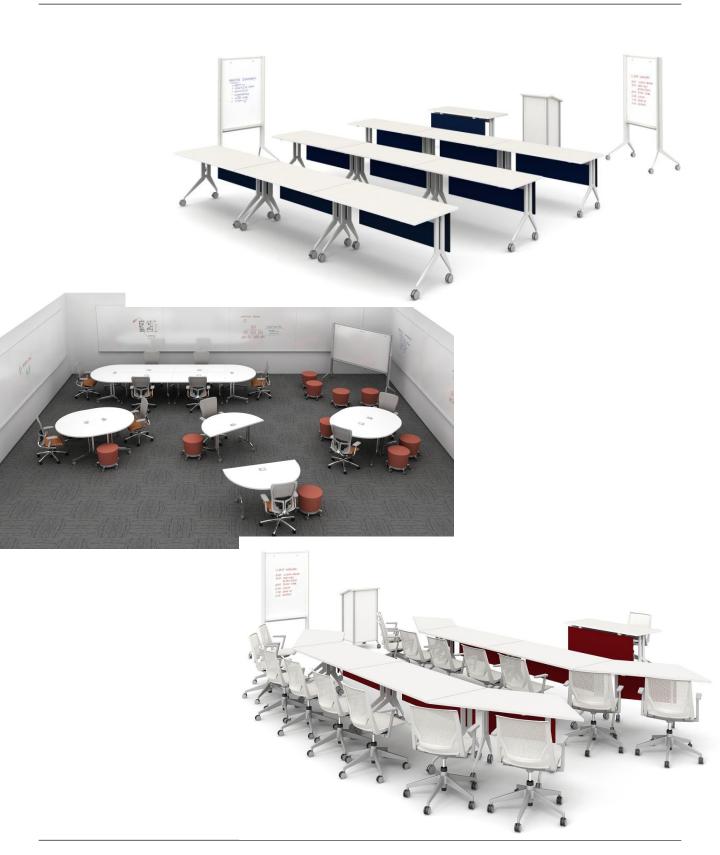

**Product Sheet** 

# An Effective & Flexible for Training and Learning Space

Planes Training Table, an extension of Planes family catering for learning space. The table comes with a new C-Leg design, straight forward cable management for effective leg room space, configuration and nesting capability.

This table also strengthens Planes as a comprehensive table platform when use with other Planes products, such as carts, podium and Integrated Palette



### AP Planes Training Table - Typical Application



#### **New Flip Top Mechanism**

- Flip top mechanism allows easy access to new power distribution systems
- More space for increased cable capacity
- Nesting capability to save space
- Enables service part tops to be sold without the subassembly



### **Plastic Ganging Clip**

- New ganging mechanism, user-friendly, no tools required
- Recommend 4 per table
- Required for tables with power distribution systems





### **Modesty Panel**

- Fabric, LPL and HPL are available
- Hinged bracket modesty panel stays on when table is nesting and also deflects on impact.
- Can be removed without tools for replacement or retrofit.
- Fabric will be railroad orientation to enable full length statement of line.



#### Statement of Line



Rectangles

Depth: 650mm, 750mm

Width: 1500mm, 1600mm, 180