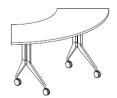

### AP Planes Training Table - Typical Application

#### Trapezoid

Depth: 750mm Width: 1500mm