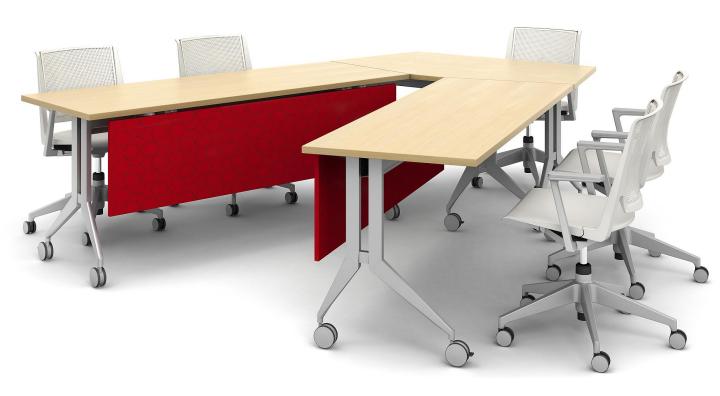

# An Effective & Flexible for Training and Learning Space

Planes Training Table, an extension of Planes family catering for learning space. The table comes with a new C-Leg design, straight forward cable management for effective leg room space, configuration and nesting capability.

This table also strengthens Planes as a comprehensive table platform when use with other Planes products, such as carts, podium and Integrated Palette

### **Modesty Panel**

- Fabric, LPL and HPL are available
- Hinged bracket modesty panel stays on when table is nesting and also deflects on impact.
- Can be removed without tools for replacement or retrofit.
- Fabric will be railroad orientation to enable full length statement of line.