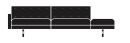

#### **Two Seat Sofa with Armrest**

| TH: 28"    | TD: 34.25" | TW: 96" |  |
|------------|------------|---------|--|
| SH: 16.5"  | SD: 22.5"  | SW: 93" |  |
| AH: 21.25" |            |         |  |