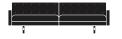

#### **Two Seat Sofa**

| TH: 28"    | TD: 33.75" | TW: 77.5"  |
|------------|------------|------------|
| SH: 16.5"  | SD: 22.5"  | SW: 70.75" |
| AH: 21.25" |            |            |