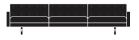

#### **Three Seat Sofa**

| TH: 28"    | TD: 33.75" | TW: 113"    |  |
|------------|------------|-------------|--|
| SH: 16.5"  | SD: 22.5"  | SW: 106.25" |  |
| AH: 21.25" |            |             |  |