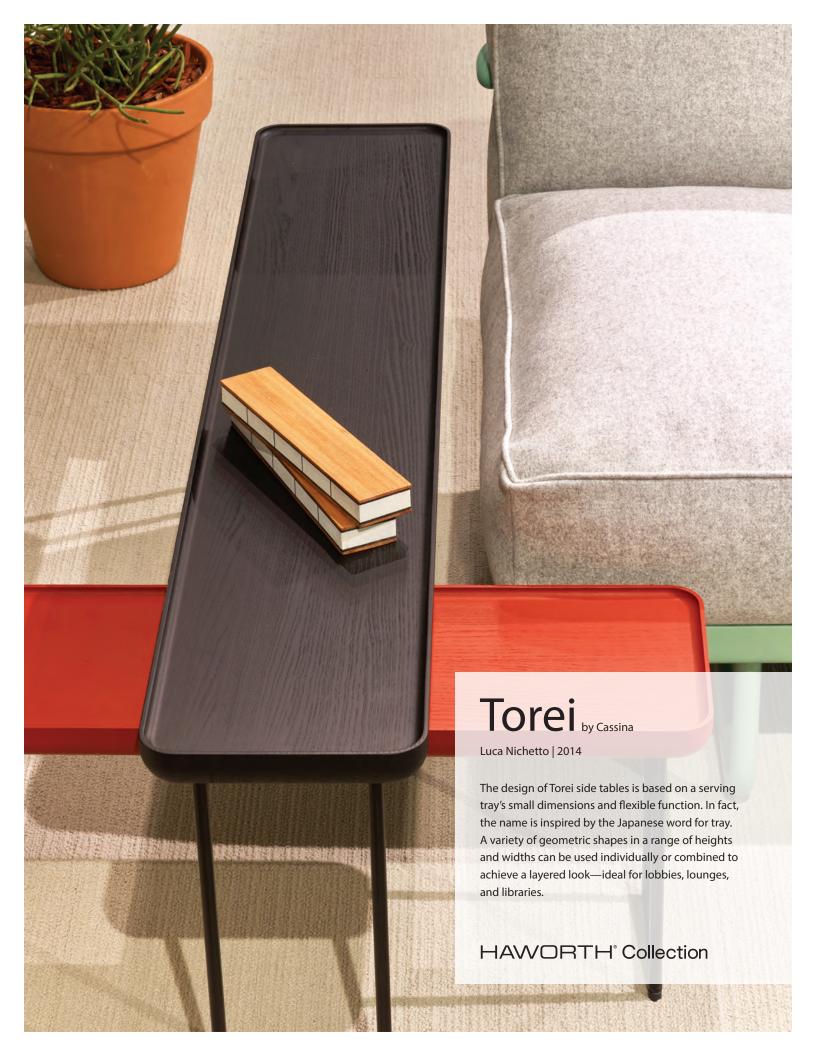

## Torei

Cassina | Luca Nichetto | 2014 | Imported from Italy

Cassina

| DIMENSIONS             |                    |                    | FINISHES                                                                   |
|------------------------|--------------------|--------------------|----------------------------------------------------------------------------|
| Rectangle Side Table   |                    |                    | Trim Color                                                                 |
| <br>TH: 12.2", 16.1    | TD: 8.7"           | TW: 31.5", 47.2"   | Wood: Black Stained Ash, Natural Ash, Red Stained Ash,<br>Canaletto Walnut |
|                        |                    |                    | Stone: Black Marquiña Marble, White Carrara Marble                         |
| <br>Square Side Tak    | ole                |                    |                                                                            |
| TH: 9.1", 12.2", 16.1" | TD: 24.0", 39.0"   | TW: 24", 39"       |                                                                            |
|                        |                    |                    |                                                                            |
| Triangle Side Ta       | ıble               |                    |                                                                            |
| TH: 12.2", 16.1"       | TD: 24"            | TW: 24"            |                                                                            |
|                        |                    |                    |                                                                            |
| <br>Round Side Tab     | ıle                |                    |                                                                            |
| TH: 20"                | TD: 15.3" Diameter | TW: 15.3" Diameter |                                                                            |
|                        |                    |                    |                                                                            |