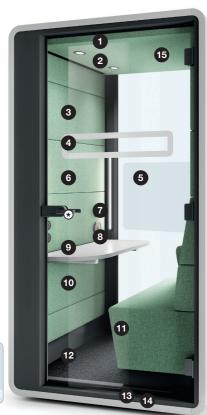

- LED ceiling light run by motion sensor
- Efficient ventilation run by motion sensor
- Tempered, laminated acoustic glass door with high quality handle and hinges
- Anti-collison glass manifestation safety sticker
- Laminated acoustic glass rear panel
- VESA mount
- Power module
- Control panel
- Tabletop
- Acoustic lined fabric panels
- Upholstered soft seating
- Integral carpeted floor
- Leveling feet
- Integrated Castors
- Sprinkler ready

Standard

LED