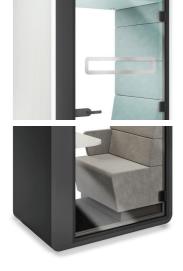

- LED ceiling light run by motion sensor
- Efficient ventilation run by motion sensor
- Tempered, laminated acoustic glass door with high quality handle and hinges
- Anti-collison glass manifestation safety sticker
- Laminated acoustic glass rear panel
- VESA mount
- Power module
- Control panel
- Tabletop
- Acoustic lined fabric panels
- Upholstered soft seating
- Integral carpeted floor
- Leveling feet
- Integrated Castors
- Sprinkler ready

#### **COMFORTABLE TO USE**

HushHybrid provides an unrivalled user experience thanks to features including quality soft seating, motion sensor activated lighting & ventilation, internal LED lighting and a space for an AIO computer.