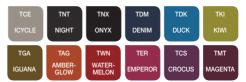

ation, internal LED lighting and a space for an AIO computer.



HushHybrid is equipped with castors which allows you to move it around the office whenever you need.



- VESA mount for screen installation (\* monitor/computer are not currently part of the Hush offer)
- Additional LED face lighting with adjustable intensity
- Control panel

module

- 110/230V 2 x USB power socket type A and C

●1xRJ45

- knobs to adjust fans' speed, face lighting, and ceiling mounted lights
- Tabletop with adjustable depth (40 mm / 1,6 in range)
- Front and back glass sticker for increasing user privacy



Thanks to the castors, you can quickly and easily change the position of the cabin.

## **FINISHES**

#### MFC Exterior

ABB WHITE



#### Side blend





#### Upholstery Wool



#### Upholstery Petrus



#### Tabletop

ABB WHITE

#### Front glass

| PRZ   | PRV               |
|-------|-------------------|
| CLEAR | + PRIVACY STICKER |

#### Rear glass

| PRZ   | MGA     | PRV                              |
|-------|---------|----------------------------------|
| CLEAR | FROSTED | CLEAR GLASS<br>+ PRIVACY STICKER |

#### Aluminium profile



### Hinge/door handle





The manufacturer reserves the right to introduce design modifications and change parameters that do not impair the usability of the products. The colours shown in the catalogue may differ from the actual colours of the products.



Find out more by visiting our website.

hushoffice.com

mikomax smart office.