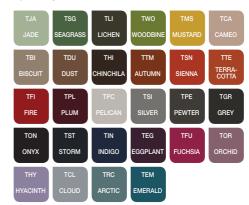

ctivated lighting & ventilation, internal LED lighting and a space for an AIO computer.



HushHybrid is equipped with castors which allows you to move it around the office whenever you need.



- VESA mount for screen installation (\* monitor/computer are not currently part of the Hush offer)
- Additional LED face lighting with adjustable intensity
- Control panel

module

- 110/230V 2 x USB power socket type A and C

●1xRJ45

- knobs to adjust fans' speed, face lighting, and ceiling mounted lights
- Tabletop with adjustable depth (40 mm / 1,6 in range)
- Front and back glass sticker for increasing user privacy



Thanks to the castors, you can quickly and easily change the position of the cabin.

## **FINISHES**

#### MFC Exterior

ABB WHITE



#### Side blend





#### Upholstery Wool



#### Upholstery Petrus



#### Tabletop

ABB WHITE

#### Front glass

| PRZ   | PRV               |
|-------|-------------------|
| CLEAR | + PRIVACY STICKER |

#### Rear glass

| PRZ   | MGA     | PRV                              |
|-------|---------|----------------------------------|
| CLEAR | FROSTED | CLEAR GLASS<br>+ PRIVACY STICKER |

#### Aluminium profile



### Hinge/door handle





The manufacturer reserves the right to introduce design modifications and change parameters that do not impair the usability of the products. The colours shown in the catalogue may differ from the actual colours of the products.



Find out more by visiting our website.

hushoffice.com

mikomax smart office.