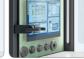

- LED ceiling light run by motion sensor
- Efficient ventilation run by motion sensor
- Tempered, laminated acoustic glass door with high quality handle and hinges
- Anti-collison glass manifestation safety sticker
- Laminated acoustic glass rear panel
- VESA mount
- Power module
- Control panel
- Tabletop
- Acoustic lined fabric panels
- Upholstered soft seating
- Integral carpeted floor
- Leveling feet
- Integrated Castors
- Sprinkler ready

HushHybrid is equipped with castors which allows you to move it around the office whenever you need.

- VESA mount for screen installation (\* monitor/computer are not currently part of the Hush offer)
- Additional LED face lighting with adjustable intensity
- Control panel

module

- 110/230V 2 x USB power socket type A and C

●1xRJ45

- knobs to adjust fans' speed, face lighting, and ceiling mounted lights
- Tabletop with adjustable depth (40 mm / 1,6 in range)
- Front and back glass sticker for increasing user privacy