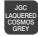

odule

- 110/230V 2 x USB power socket type A and C

●1xRJ45

- knobs to adjust fans' speed, face lighting, and ceiling mounted lights
- Tabletop with adjustable depth (40 mm / 1,6 in range)
- Front and back glass sticker for increasing user privacy



Thanks to the castors, you can quickly and easily change the position of the cabin.

## **FINISHES**

#### MFC Exterior

ABB WHITE



#### Side blend





#### Upholstery Wool



#### Upholstery Petrus



#### Tabletop

ABB WHITE

#### Front glass

| PRZ   | PRV               |
|-------|-------------------|
| CLEAR | + PRIVACY STICKER |

#### Rear glass

| PRZ   | MGA     | PRV                              |
|-------|---------|----------------------------------|
| CLEAR | FROSTED | CLEAR GLASS<br>+ PRIVACY STICKER |

#### Aluminium profile



### Hinge/door handle





The manufacturer reserves the right to introduce design modifications and change parameters that do not impair the usability of the products. The colours shown in the catalogue may differ from the actual colours of the products.



Find out more by visiting our website.

hushoffice.com

mikomax smart office.