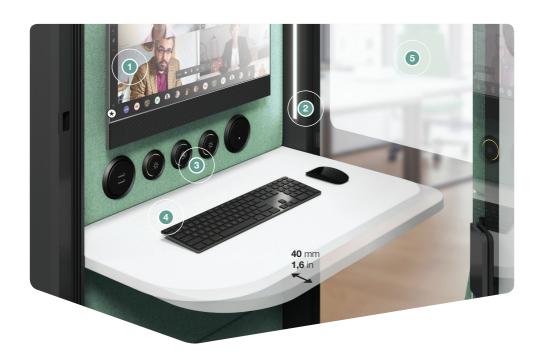

HushHybrid is equipped with castors which allows you to move it around the office whenever you need.

- VESA mount for screen installation (\* monitor/computer are not currently part of the Hush offer)
- Additional LED face lighting with adjustable intensity
- Control panel

module

- 110/230V 2 x USB power socket type A and C

●1xRJ45

- knobs to adjust fans' speed, face lighting, and ceiling mounted lights
- Tabletop with adjustable depth (40 mm / 1,6 in range)
- Front and back glass sticker for increasing user privacy