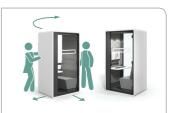

Thanks to the castors, you can quickly and easily change the position of the cabin.

HushHybrid is equipped with castors which allows you to move it around the office whenever you need.

- VESA mount for screen installation (\* monitor/computer are not currently part of the Hush offer)
- Additional LED face lighting with adjustable intensity
- Control panel