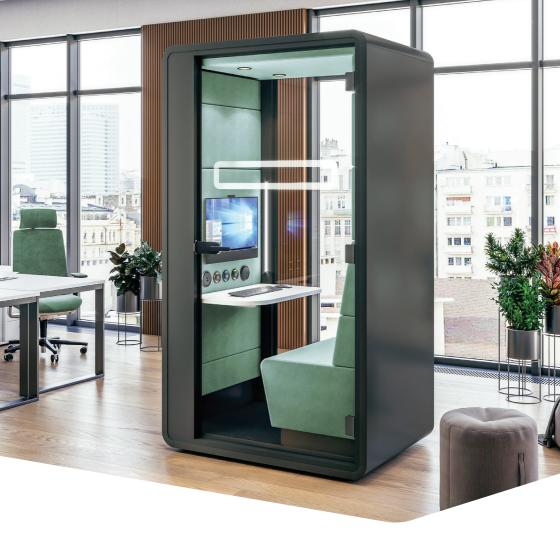

# WE PROVIDE PRIVATE MOBILE SPACES, REPLACING STRESS WITH HARMONY & PEACE.

HushHybrid was designed to meet the current expectations of effective work models. It is a mobile solution with built-in soft seating and provides a comfortable space for solo work, especially video conferences. The interior boasts side-screen LED facial lighting and can be extended [by place for all-in-one computer]. The interior table can also be extended towards the user to create their own comfortable work space. The pod is fully adapted to the needs of neurodivergent individuals, as confirmed, among others, by the Certified Autism Resource.

# HUSH**HYBRID** IS A PERFECT PLACE FOR:

Private calls and video conferences

Webinars, both as a speaker and participant

Focused work that requires concentration

W.1244 mm / 49 in H. 2230 mm / 88 in D. 900 mm / 35 in

#### COMPACT

HushHybrid is a solution for optimal space management - the small dimensions and weight allow it to be set or adjusted to the current needs of any organization.

#### ADAPTED TO CURRENT NEEDS

It is the best solution for remote working, and audio/video conferencing.

#### **COMFORTABLE TO USE**

HushHybrid provides an unrivalled user experience thanks to features including quality soft seating, motion sensor activated lighting & ventilation, internal LED lighting and a space for an AIO computer.