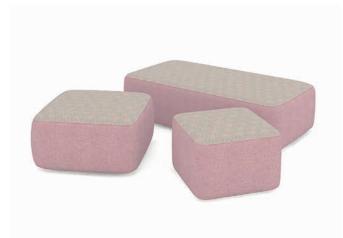

# **Tablet Ottomans**

collaborative seating by Fletcher Systems

A complex internal design in a deceptively simple package. Sturdy internal plywood construction and durable foam keep up with your busy workspace. Tablet's soothing curves and soft corners make it a sophisticated choice for foyers, art galleries, airports and malls.

# Tablet Ottoman by Fletcher Systems