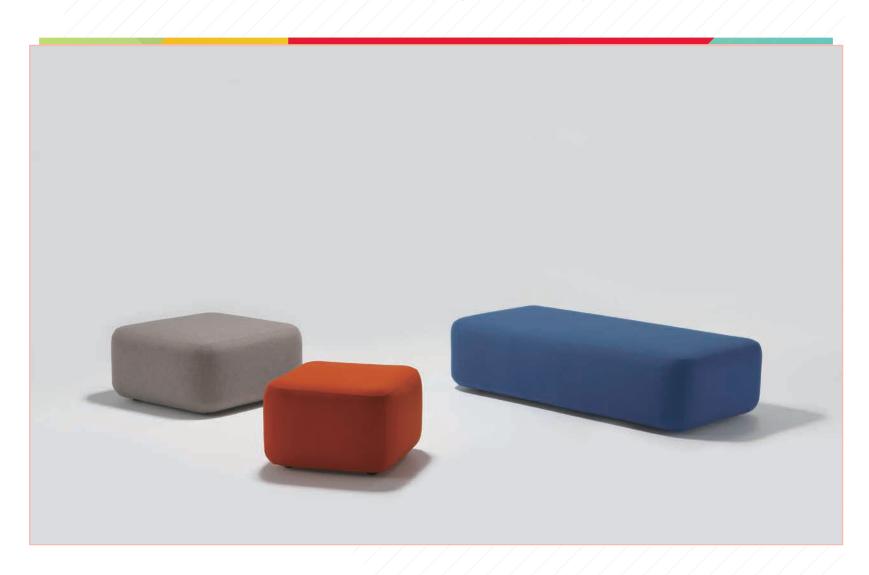

# **Tablet Ottomans**

collaborative seating by Fletcher Systems

A complex internal design in a deceptively simple package. Sturdy internal plywood construction and durable foam keep up with your busy workspace. Tablet's soothing curves and soft corners make it a sophisticated choice for foyers, art galleries, airports and malls.

# Tablet Ottoman by Fletcher Systems