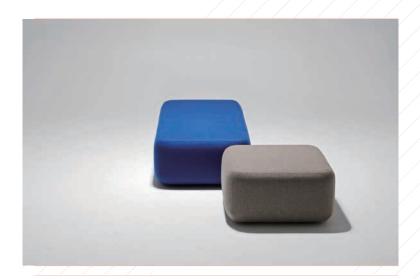

# **Tablet Ottomans**

collaborative seating by Fletcher Systems

A complex internal design in a deceptively simple package. Sturdy internal plywood construction and durable foam keep up with your busy workspace. Tablet's soothing curves and soft corners make it a sophisticated choice for foyers, art galleries, airports and malls.

# Tablet Ottoman by Fletcher Systems