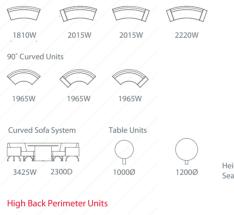

#### 140° Curved Units

Height of all low back units is 840mm. Seat height is 450mm.

| 90° High Back    | 140° High Back | High Back Corne   | r Units |
|------------------|----------------|-------------------|---------|
|                  |                |                   |         |
| 1810W            | 1810W          | 1200W             | 1200W   |
|                  |                |                   |         |
| Enclosed Unit    | High Back C    | urved Sofa System |         |
|                  |                |                   |         |
| 2150W            | 2500W          | 2200D             |         |
|                  |                |                   |         |
| High Back Single | High Back D    | ouble             |         |
|                  |                | Ľ                 |         |

Height of all high back units is 1380mm. Seat height is 450mm.