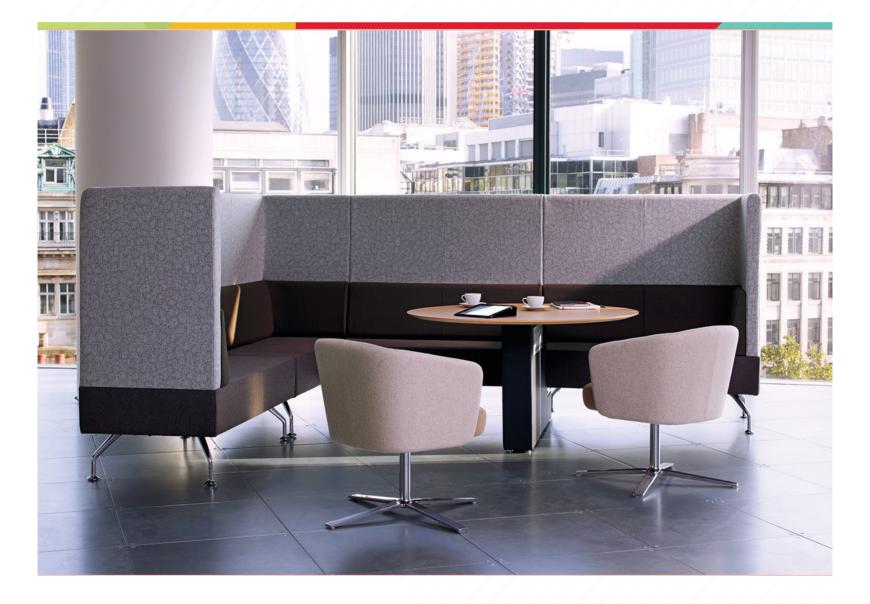

# Perimeter

soft seating by Orangebox

The Perimeter family ranges from a contemporary two - seater sofa to a suite of pieces that can be configured successfully in both confined spaces and vast atriums. Also available as elegant curved units, Perimeter can be combined with Boundary when single and double seating scenarios are required.

# Perimeter by Orangebox