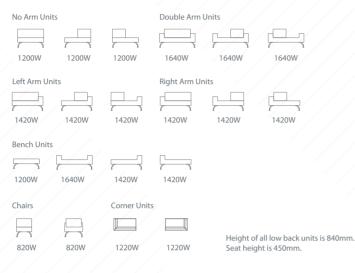

#### Low Back Straight Perimeter Units

### Low Back Curved Perimeter Units

#### 140° Curved Units

Height of all low back units is 840mm. Seat height is 450mm.

| 90° High Back    | 140° High Back | High Back Corne   | r Units |
|------------------|----------------|-------------------|---------|
|                  |                |                   |         |
| 1810W            | 1810W          | 1200W             | 1200W   |
|                  |                |                   |         |
| Enclosed Unit    | High Back C    | urved Sofa System |         |
|                  |                |                   |         |
| 2150W            | 2500W          | 2200D             |         |
|                  |                |                   |         |
| High Back Single | High Back D    | ouble             |         |
|                  |                | Ľ                 |         |