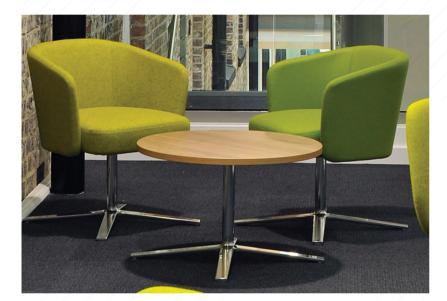

### occasional tables by Orangebox

Elan is a modern, simplistic occasional table on a four star base. Available on three different heights, it can be used either at work or occasional table, with either a solid or glass top or a wooden melamine top. Elan's simplicity and adaptability mean that it can be used almost universally, whatever your requirements.

#### FEATURES

TABLETOP: 25mm LPL in Beech finish with square edge as standard.GLASS: 10mm Clear or Frosted Toughened Glass as optional upcharges.BASE: Die-cast aluminium Flat 4 star base with column finished in Metallic Silver.

#### **ADDITIONAL OPTIONS**

- Tabletop: Beech as standard. Additional options: White, Nature Maple, or Walnut.
  Chamfered edge available.
- Clear Toughened glass or Frosted Toughened glass also available with Polished Chamfered edge as standard.
- Glide Options: Nylon (standard); Soft glide (stone, slate, terracotta, etc); Super glide (sisal carpet, wool, nylon tiles, cork, etc); Stop glide (laminate, smooth wood, marble, etc).
- Polished aluminium base and chrome column available