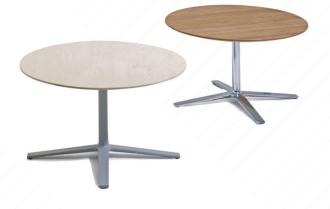

### occasional tables by Orangebox

Elan is a modern, simplistic occasional table on a four star base. Available on three different heights, it can be used either at work or occasional table, with either a solid or glass top or a wooden melamine top. Elan's simplicity and adaptability mean that it can be used almost universally, whatever your requirements.

#### FEATURES

TABLETOP: 25mm LPL in Beech finish with square edge as standard.GLASS: 10mm Clear or Frosted Toughened Glass as optional upcharges.BASE: Die-cast aluminium Flat 4 star base with column finished in Metallic Silver.

#### **ADDITIONAL OPTIONS**

- Tabletop: Beech as standard. Additional options: White, Nature Maple, or Walnut.
  Chamfered edge available.
- Clear Toughened glass or Frosted Toughened glass also available with Polished Chamfered edge as standard.
- Glide Options: Nylon (standard); Soft glide (stone, slate, terracotta, etc); Super glide (sisal carpet, wool, nylon tiles, cork, etc); Stop glide (laminate, smooth wood, marble, etc).
- Polished aluminium base and chrome column available