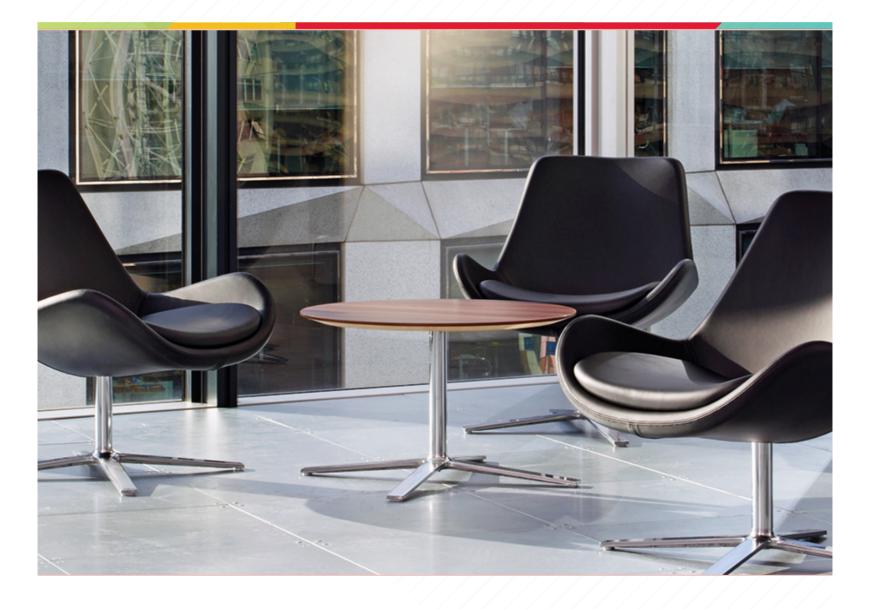

### occasional tables by Orangebox

Elan is a modern, simplistic occasional table on a four star base. Available on three different heights, it can be used either at work or occasional table, with either a solid or glass top or a wooden melamine top. Elan's simplicity and adaptability mean that it can be used almost universally, whatever your requirements.

#### FEATURES

TABLETOP: 25mm LPL in Beech finish with square edge as standard.GLASS: 10mm Clear or Frosted Toughened Glass as optional upcharges.BASE: Die-cast aluminium Flat 4 star base with column finished in Metallic Silver.

FEET: Nylon glide default option for general use.

#### **ADDITIONAL OPTIONS**

- Tabletop: Beech as standard. Additional options: White, Nature Maple, or Walnut.
  Chamfered edge available.
- Clear Toughened glass or Frosted Toughened glass also available with Polished Chamfered edge as standard.
- Glide Options: Nylon (standard); Soft glide (stone, slate, terracotta, etc); Super glide (sisal carpet, wool, nylon tiles, cork, etc); Stop glide (laminate, smooth wood, marble, etc).
- Polished aluminium base and chrome column available